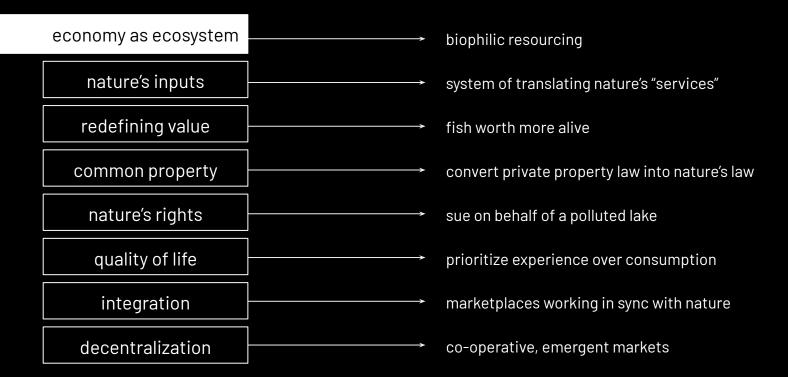

#### BIOSPHERE MARKETPLACE

Economy as Ecosystem

Tokenize wider planetary initiatives. Participants receive "carbon" credit dividends. Inherently emergent & mirroring of nature.

Tokenize everyday life as it relates to climate

Introduce new governing systems

- Common property rights
- Decentralize eco-nomics