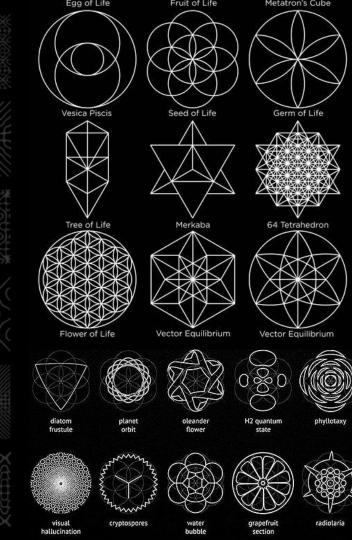

## NATURE'S **PATTERNS**

inherent systemic design elements

cycles, circles, emergence, closed systems, node and network, large reflects small, embedded ecosystems, etc

**ICOSAHEDRON** 

CIRCLE.

EQUILATERAL TRIANGLE. VESICA PISCIS.

HEXAGON METATRON ADAPTATION

PISCIS EYE TRINITY

SEED OF LIFE

METATRON'S CUBE

PENTAGON.

PENTAGRAM.

(

000 000 000 0 THE SEED OF LIFE. THE TREE OF LIFE.

THE FLOWER OF LIFE. THE EGG OF LIFE.

## NATURE'S PATTERNS

-117

alle

1

1

leef

biophilic culture design

604