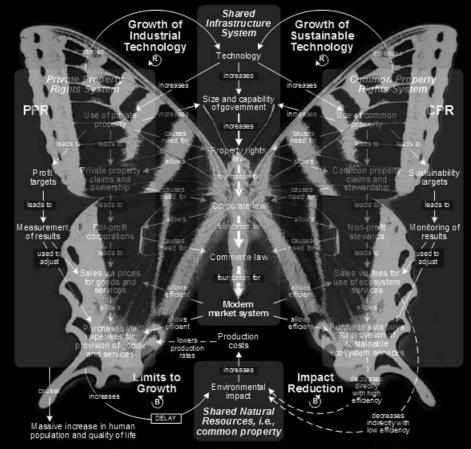

#### The World's Property Management System

With emphasis on the evolution and structure of the twin systems

From the chapter on Analysis of the Economic Proper Coupling Subproblem in the Common Property Rights book at Thwink.org.

| Private Property<br>Rights System | Common Property Rights System |                                                                                                                            |
|-----------------------------------|-------------------------------|----------------------------------------------------------------------------------------------------------------------------|
| 1. Enabling<br>Legislation        | 1. Enabling<br>Legislation    | The required enabling legislation to create<br>Common Property Rights is passed.                                           |
| 2. Corporations                   | 2. Stewards                   | Non-profit stewardship corporations are formed.                                                                            |
| 3. Claims                         | 3. Claims                     | Stewards file claims on any unclaimed common properties that<br>need wise stewardship.                                     |
| 4. Goals                          | 4. Targets                    | After a claim is approved, the government and the steward set the target for that common property.                         |
| 5. Prices                         | 5. Fees                       | Stewards charge fees for use of their common property.                                                                     |
| 6. Expenses                       | 6. Buys                       | About 90% of fees are spent on buys, which are the expenses of providing a sustainable ecosystem service.                  |
| 7. Monitor<br>Results             | 7. Monitor<br>Results         | Stewards monitor the health of their common property, in order to adjust fees up or down and to adjust how buys are spent. |