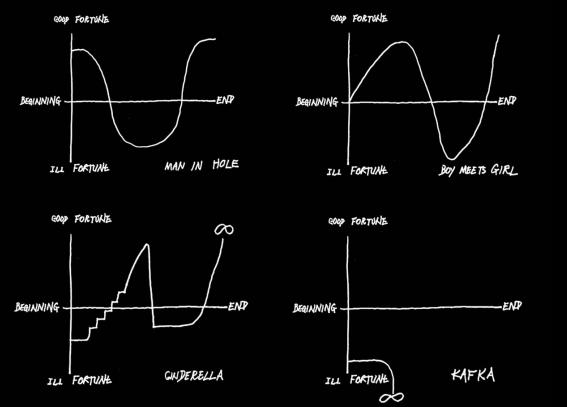

### STORY SHAPES

Universal emotional progressions of protagonists throughout arc of story