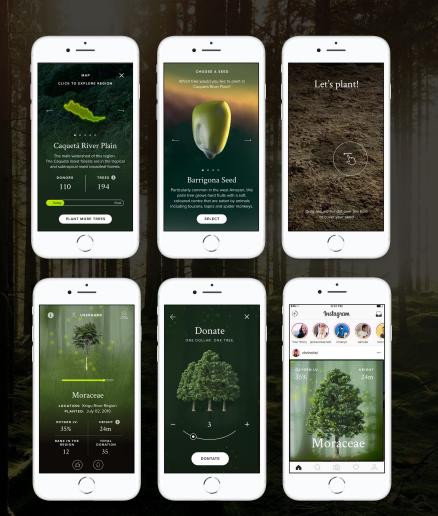

## REFOREST

Remotely reforest our planet through communal story-driven digital experience

an experience framework with multiple touch points that turns tree donation into a meaningful, informative, and fun social journey