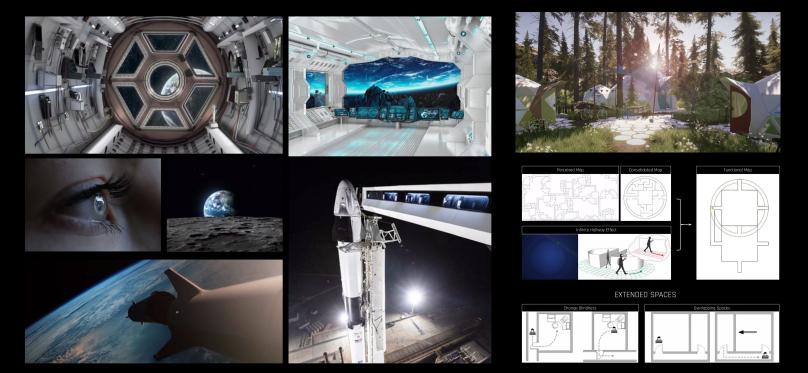

# EARTHRISE GAMIFIED WORLD

Accelerated communal culture design as a narrative experience – through mobile, desktop & location based experiences

Focus on higher level outcomes (total carbon in atmosphere, total chemicals emitted into natural environment, garbage / waste, etc)

#### EARTHRISE design the future of spaceship earth

- craft our 'ship's' story, identity, culture, system
- create a simple & sophisticated unified presence
- build new (holacratic) home communities
- build revolutionary experiences & design tools
- clean the environment & create jobs

#### redefine home, make life an adventure for earth-impact

A thematic adventure

- Interactive map with real-world challenges
- Rack up points and prizes
- Experience integrates with installations and immersive theater actors throughout cities