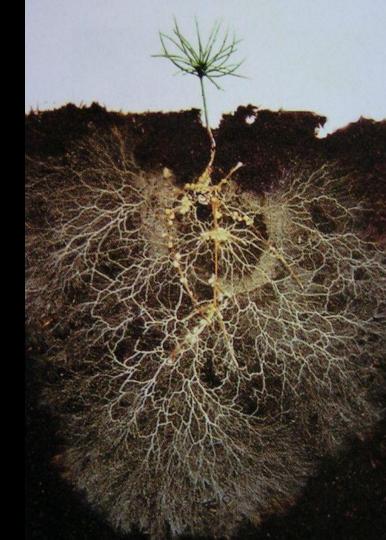

## NATURE'S **PATTERNS**

inherent systemic design elements

cycles, circles, emergence, closed systems, node and network, large reflects small, embedded ecosystems, etc

**ICOSAHEDRON** 

CIRCLE.

EQUILATERAL TRIANGLE. VESICA PISCIS.

HEXAGON METATRON ADAPTATION

PISCIS EYE TRINITY

SEED OF LIFE

METATRON'S CUBE

PENTAGON.

PENTAGRAM.

(

000 000 000 0 THE SEED OF LIFE. THE TREE OF LIFE.

THE FLOWER OF LIFE. THE EGG OF LIFE.

## NATURE'S PATTERNS

-117

alle

1

1

leef

biophilic culture design

604