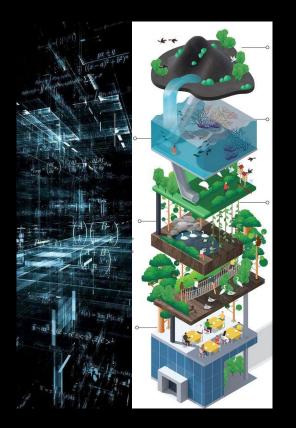

### ENVIRONMENTAL DESIGN SCIENCE PRIMER

### THE NEW BOTTOM LINE

# SYSTEM-FORM LAYERING

image: magic leap