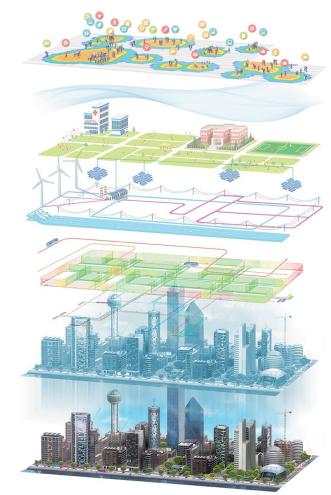

# SYSTEM-FORM LAYERING

image: magic leap

#### evolutionary strategies for regenerative infrastructure development

1.1200-011-01-0

aerospace • architecture • transportation • city planning • ecologies • policy