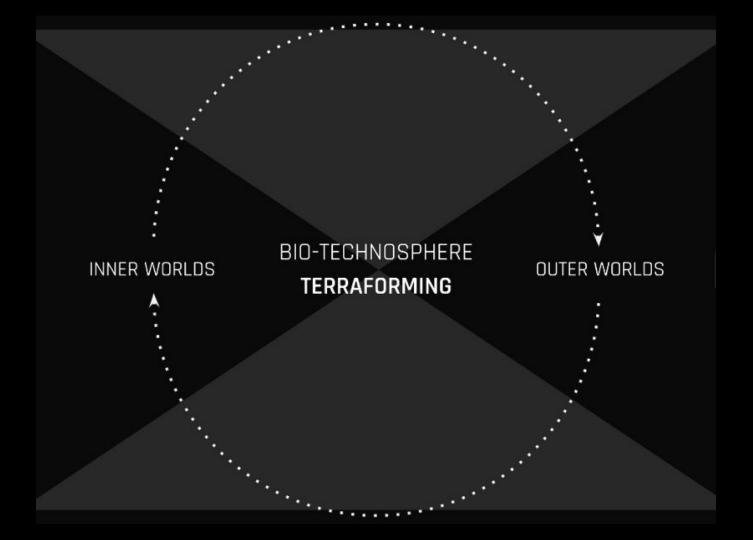

#### TERRA FORM

Let's create an interoperable energetic layer that sustainably facilitates a deeply symbiotic connection between humanity, biology and technology. We are expanding upon Alan Turing's work on Morphogenesis and Rupert Sheldrake's work on Morphic Resonance, to systematically bridge varying ecosystems, with the intention of guiding evolution and development – through reconstruction and novel creation.

"meta-blockchain" system that connects people to a bio-technosphere