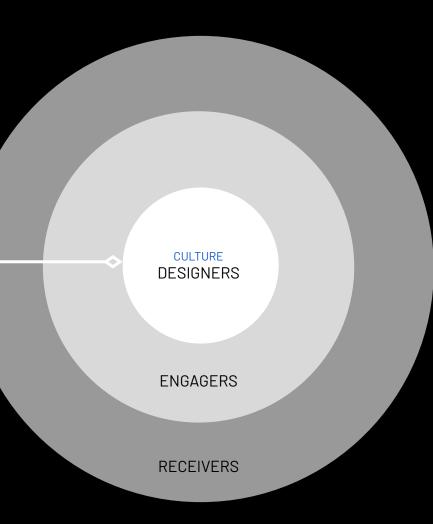

## CIRCLES OF INVOLVEMENT "THE AUDIENCE"

Culture designers have influence and feedback looping impact.

Designers create and build with the toolkit, receiving support from engagers, simultaneously affecting receivers.