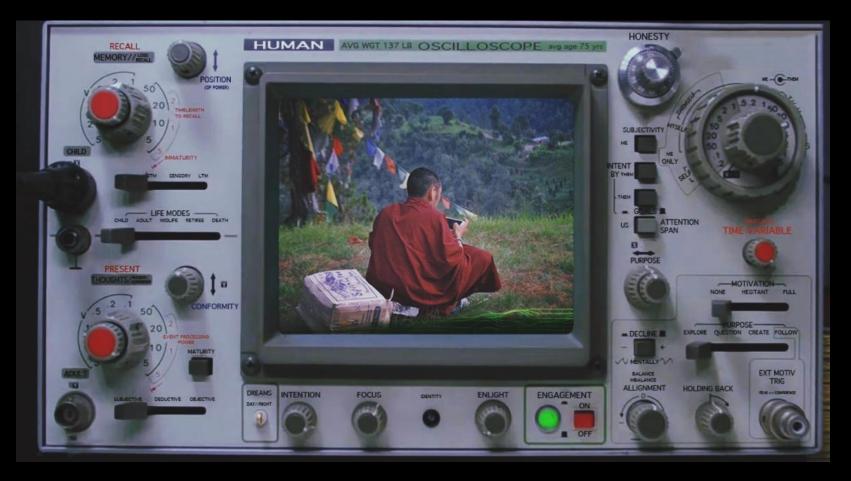

### ENVIRONMENTAL DESIGN SCIENCE PRIMER

### THE NEW BOTTOM LINE

# SYSTEM-FORM LAYERING

image: magic leap