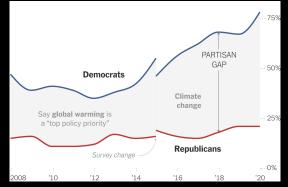

#### **Strategies**

- Number system spectrum of engagement & adaptation
- Personal Stories
- Aligning against common "enemy"
- Emphasizing concept of "we"
- Honoring identity & giving examples of a united community
- Relating impact of climate change to personal experience