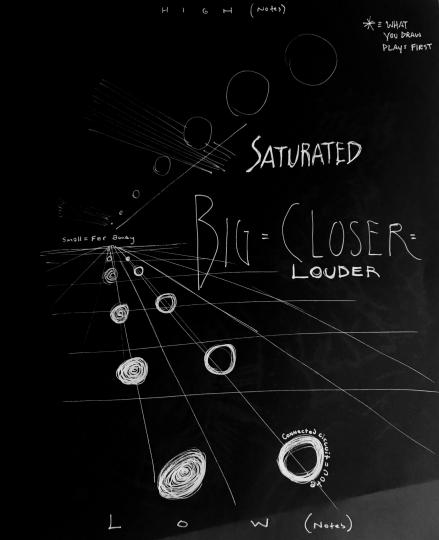

## VARIABLES

- pressure
- speed
- direction
- altitude
- starts & stops
- line quality / thickness
- long / short
- shape
- heavy and light