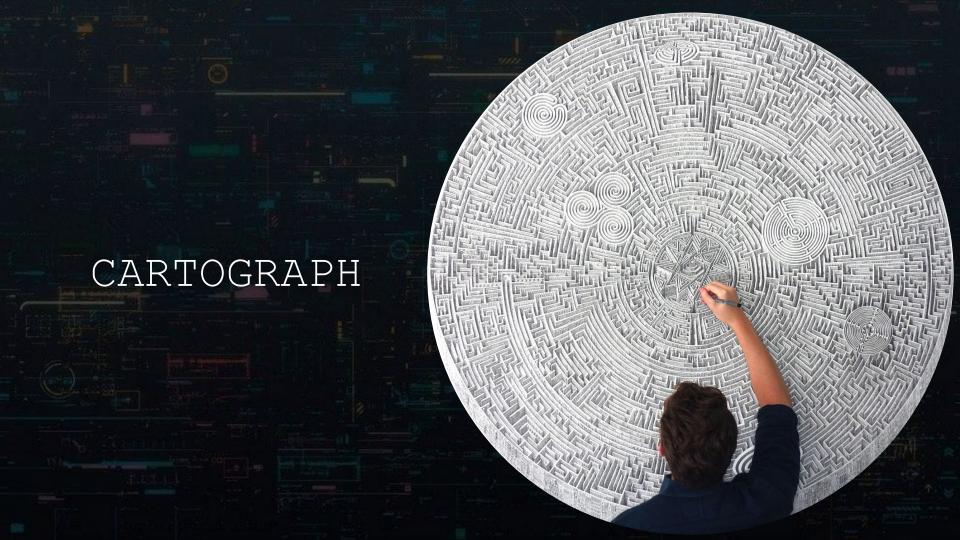

Analog-Digital-Analog fusion

a step toward quantum

- · THE PAGE IS A VINYL RECORD
- · MARKS UPON IT PERTAIN TO TONES/SOUNDS/ FREQUENCIES

- THUS- EVERY DRAWING IS A CODE/SONG/ SYMPHONY

# MARKS AS STONES IN WATER VIBRATING FREQUENCY

- Pen draws the circuitry
- Each piece of paper a processor
- Patterns of the drawing become a circuit