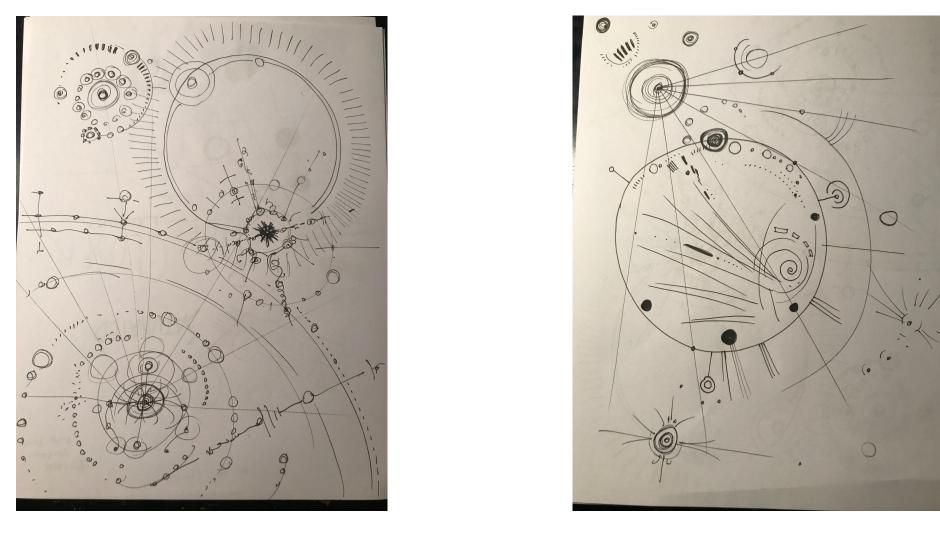

Analog-Digital-Analog fusion

a step toward quantum

- · THE PAGE IS A VINYL RECORD
- · MARKS UPON IT PERTAIN TO TONES/SOUNDS/ FREQUENCIES

- THUS- EVERY DRAWING IS A CODE/SONG/ SYMPHONY

### FUNCTION

feedback loop and translation between movement &
meaning and frequency

- the ink echoes
- the page listens
- the pen becomes the orchestra
- a conductor's wand

## VARIABLES

- pressure
- speed
- direction
- altitude
- starts & stops
- line quality / thickness
- long / short
- shape
- heavy and light

# MARKS AS STONES IN WATER VIBRATING FREQUENCY

- Pen draws the circuitry
- Each piece of paper a processor
- Patterns of the drawing become a circuit