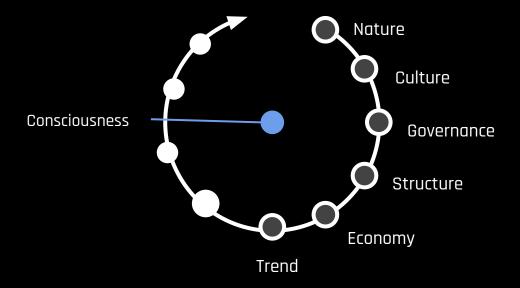

unique material properties that enable

interpretation, then eventually evolve into more of a "natural intelligence" scheme.

Ideally the "scanning" happens in real time using BioMEMS

integrated into the pen, for a procedural / generative feedback loop with a networked computer. And then eventually it's more self contained. Also low hanging fruit capability of scanning text and converting to vector via computer, and then in reference to OpenAI's DALL-E, text to interpretive / generative image and sound conversion (and then scent, haptic, dynamic architecture, etc).

electromagnetic frequencies in tandem, that have a sensor fusion interplay

music becomes more of a metaphor for other























interfaces



structures



media



platforms



ΑI







# SYSTEM-FORM LAYERING





image: magic leap

### **WORLD BUILDING**

# **PROCESS**



### EXPERIENCE FRAMEWORK

cross-platform design & development

simple, efficient, & cost effective cross-platform scaling



- 1. Website
- 2. App
- 3. XR Experience
- 4. Installation
- 5. Home IoT

**ambient computing:** distributed network engine

# IMPLEMENTATION PROCESS