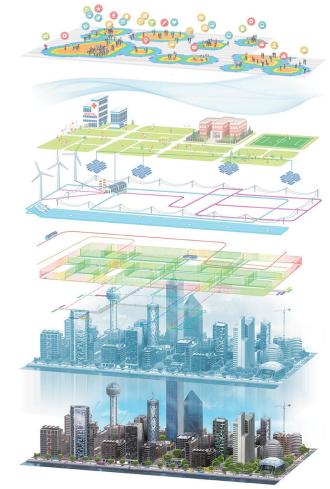

ique material properties that enable

interpretation, then eventually evolve into more of a "natural intelligence" scheme.

Ideally the "scanning" happens in real time using BioMEMS

integrated into the pen, for a procedural / generative feedback loop with a networked computer. And then eventually it's more self contained. Also low hanging fruit capability of scanning text and converting to vector via computer, and then in reference to OpenAI's DALL-E, text to interpretive / generative image and sound conversion (and then scent, haptic, dynamic architecture, etc).

electromagnetic frequencies in tandem, that have a sensor fusion interplay

music becomes more of a metaphor for other























interfaces



structures



media



platforms



ΑI







# SYSTEM-FORM LAYERING





image: magic leap

### **WORLD BUILDING**

# **PROCESS**



### EXPERIENCE FRAMEWORK

cross-platform design & development

simple, efficient, & cost effective cross-platform scaling



- 1. Website
- 2. App
- 3. XR Experience
- 4. Installation
- 5. Home IoT

**ambient computing:** distributed network engine

# IMPLEMENTATION PROCESS