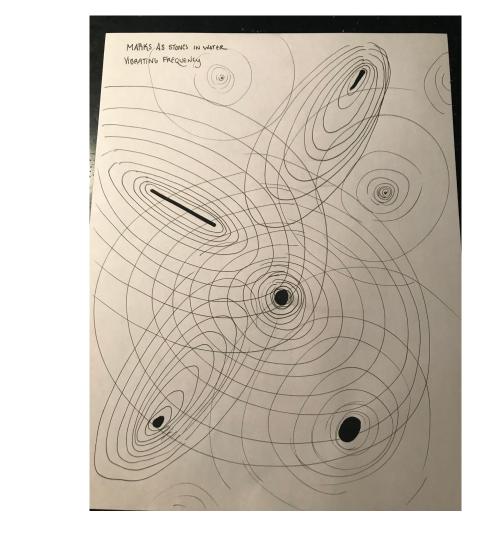

# MARKS AS STONES IN WATER VIBRATING FREQUENCY

- Pen draws the circuitry
- Each piece of paper a processor
- Patterns of the drawing become a circuit