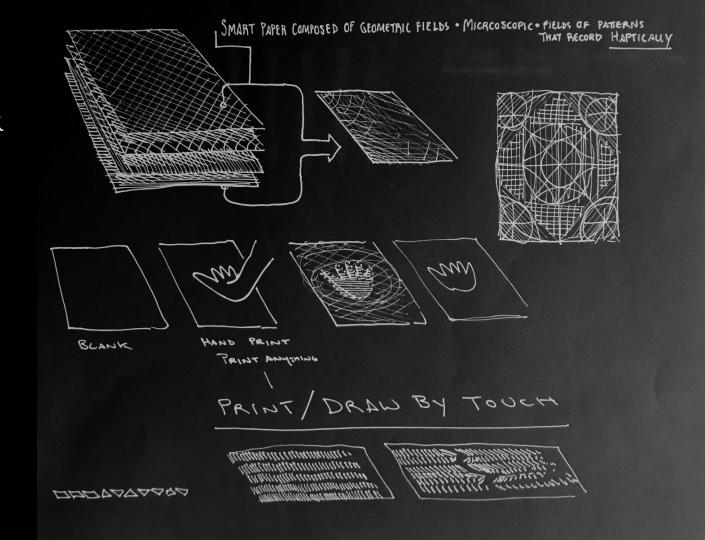

### SMART PAPER

- Paper retains memory/trace of what was placed on it.
- "A blank mirror"
- Instantaneous scanner
- Morphogenetic field pattern memory
- Crystalized drawing code

SMART PAPER CONCEPT: POLAR BEAR PAPER / MOON PAPER/LUNAR TAPER

- · FROM AFAR ANDON FIRST APPEARANCE, A POLAR BEAR APPEARS RATHER WHITE . EVEN THOUGH ITS SKIN IS DUACK - SIMILIAR TO THE MOON WITH ITS BRILLIANT WHITE SILVER GLOW PRODUCED BY A METAL BLACK SURFACE
- SMART PAPER HAS A WHITE UPPER LAYER A"FUR" = PATTERNED, GEOMETRIC FIBERS

  AND

  A BLACK "SKIN" ≡ A Dork layer under the white "fur" A BLACK "SKIN"

· X stylus can disrupt the pattern of the "for" layer

· CREATING A LINE WITH

### NOINK

· PATTERN OF WHITE FUR CAN BE RESTORED TO ITS ORIGINAL GEOMETRY "Emsing" the ink - HOWEVER

THE BLACK "SKIN" UNDERNEATH RETAINS THE "MEMORY" OF THE MARK AND CAN BE REVEALED AGAIN

· DIFFERENT PENS WILL LEAVE DIFFERENT "MEMORIES" = LAYERS

PAGE

WITHIN THE

POLAR BEAR PAPER CONTINUED

BLACK SKIN /INK/SOIL -> HARDER YOU PRESS THE DURKER THE MARKER

WANTED SE AG-SET E ERASING THE INK RE-SET = KIND OF LIKE AN Etch-n-sketch

functions of the smart pen (and presumably other smart objects in a smart habitat), yet the smart pen doesn't necessarily need to rely on it.