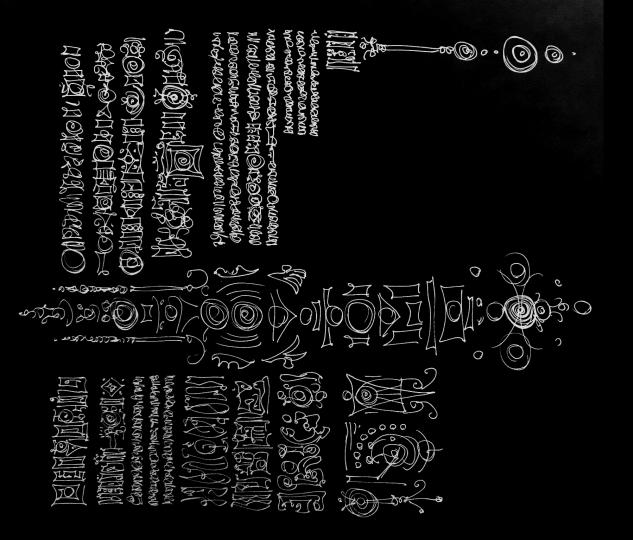

Analog-Digital-Analog fusion

a step toward quantum

- · THE PAGE IS A VINYL RECORD
- · MARKS UPON IT PERTAIN TO TONES/SOUNDS/ FREQUENCIES

- THUS- EVERY DRAWING IS A CODE/SONG/ SYMPHONY

### FUNCTION

feedback loop and translation between movement &
meaning and frequency

- the ink echoes
- the page listens
- the pen becomes the orchestra
- a conductor's wand

## VARIABLES

- pressure
- speed
- direction
- altitude
- starts & stops
- line quality / thickness
- long / short
- shape
- heavy and light

# MARKS AS STONES IN WATER VIBRATING FREQUENCY

- Pen draws the circuitry
- Each piece of paper a processor
- Patterns of the drawing become a circuit