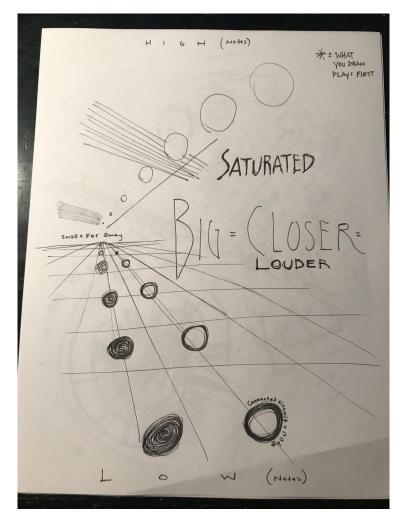

## VARIABLES

- pressure
- speed
- direction
- altitude
- starts & stops
- line quality / thickness
- long / short
- shape
- heavy and light