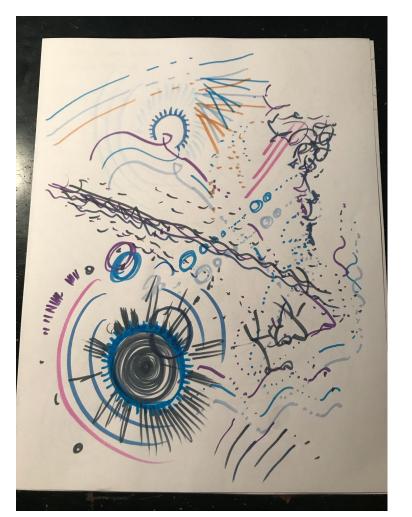

Analog-Digital-Analog fusion

a step toward quantum

- · THE PAGE IS A VINYL RECORD
- · MARKS UPON IT PERTAIN TO TONES/SOUNDS/ FREQUENCIES

- THUS- EVERY DRAWING IS A CODE/SONG/ SYMPHONY

### FUNCTION

feedback loop and translation between movement &
meaning and frequency

- the ink echoes
- the page listens
- the pen becomes the orchestra
- a conductor's wand

## VARIABLES

- pressure
- speed
- direction
- altitude
- starts & stops
- line quality / thickness
- long / short
- shape
- heavy and light

# MARKS AS STONES IN WATER VIBRATING FREQUENCY

- Pen draws the circuitry
- Each piece of paper a processor
- Patterns of the drawing become a circuit