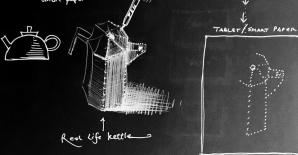

# PEN XS SCANNER - 3.D TRACER

\* Jukless pen - Pen dräus ontop of in object, over in object, derois in object - the pen trinsfers this "scan"/schemitic to il tiblet or computer

- The Pen cần cấp bure ẩng object - Pen cần "đrầu" on ẩng sư fắce — the glust is trắnfered to the computer or (táce)

- CAN TRACE AN ENTIRE SPACE (KITCHEN) or Vehicles / Bikes/cirs

DRAW IN THE AIR

# PEN XS SCANNER - 3.D TRACER

"Juklers pen – Pen dräms ontop of in object, over in object, derors in object the pen trinsfers this "ocan"/schemictic to d'étibles or computer

- The Pen cần cấp bure ẩng object - Pen cần drầu on áng sư fáce — the glust is trắnfersel to the computer or (tráce) Smört påper

- CAN TRACE IN ENTIRE SPICE (KITCHEN) or Vehicles / Bikes/cars

DRAW IN THE AIR

### SMART PAPER

- Paper retains memory/trace of what was placed on it.
- "A blank mirror"
- Instantaneous scanner
- Morphogenetic field pattern memory
- Crystalized drawing code

SMART PAPER CONCEPT: POLAR BEAR PAPER / MOON PAPER/LUNAR TAPER