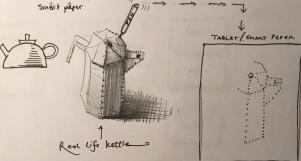

# PEN XS SCANNER - 3.D TRACER

\* Jukless pen - Pen dräus ontop of in object, over in object, derois in object - the pen trinsfers this "scan"/schemitic to il tiblet or computer

- The Pen cần cấp bure ẩng object - Pen cần "đrầu" on ẩng sư fắce — the glust is trắnfered to the computer or (táce)

- CAN TRACE AN ENTIRE SPACE (KITCHEN) or Vehicles / Bikes/cirs

DRAW IN THE AIR

# PEN XS SCANNER - 3.D TRACER

"Juklers pen – Pen dräms ontop of in object, over in object, derors in object the pen trinsfers this "ocan"/schemictic to d'étibles or computer

- The Pen cần cấp bure ẩng object - Pen cần drầu on áng sư fáce — the glust is trắnfersel to the computer or (tráce) Smört påper

- CAN TRACE IN ENTIRE SPICE (KITCHEN) or Vehicles / Bikes/cars

DRAW IN THE AIR

### SMART PAPER

- Paper retains memory/trace of what was placed on it.
- "A blank mirror"
- Instantaneous scanner
- Morphogenetic field pattern memory
- Crystalized drawing code

SMART PAPER CONCEPT: POLAR BEAR PAPER / MOON PAPER/LUNAR TAPER